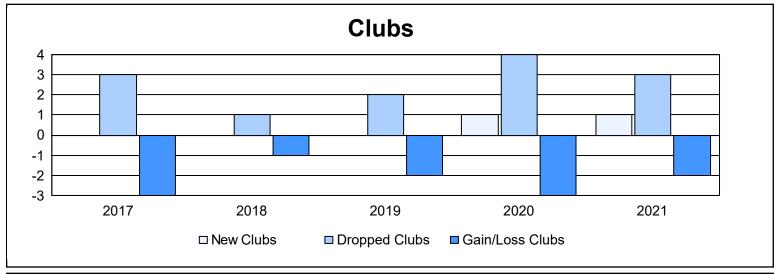

District 34 B

As of June 2021 Cumulative

| Year      | New<br>Clubs | Dropped<br>Clubs | Gain/<br>Loss<br>Clubs | New<br>Members | Charter<br>Members | Reinstate<br>Members | Transfer<br>Members | Total<br>Member<br>Added | Total<br>Members<br>Dropped | Gain/<br>Loss<br>Members |
|-----------|--------------|------------------|------------------------|----------------|--------------------|----------------------|---------------------|--------------------------|-----------------------------|--------------------------|
| 2016-2017 | 0            | 3                | -3                     | 65             | 8                  | 2                    | 7                   | 82                       | 159                         | -77                      |
| 2017-2018 | 0            | 1                | -1                     | 68             | 1                  | 1                    | 5                   | 75                       | 134                         | -59                      |
| 2018-2019 | 0            | 2                | -2                     | 72             | 0                  | 1                    | 1                   | 74                       | 120                         | -46                      |
| 2019-2020 | 1            | 4                | -3                     | 71             | 20                 | 4                    | 2                   | 97                       | 118                         | -21                      |
| 2020-2021 | 1            | 3                | -2                     | 96             | 22                 | 1                    | 11                  | 130                      | 105                         | 25                       |
| Average   | 0            | 3                | -2                     | 74             | 10                 | 2                    | 5                   | 92                       | 127                         | -36                      |